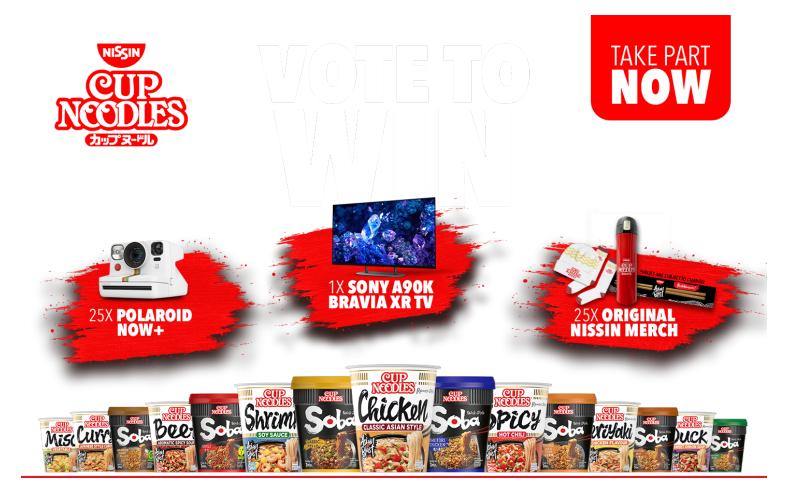

## Home page

The start page is your "entrance door" to the competition. Your activation takes place with a click on "Take part"!

## Enter address data

After successful activation, you will be prompted on the following page to select your favourite flavour out of Cup Noodles or Cup Noodles Soba and to enter your personal details in the form. For legal reasons, participation in the competition is only possible from the age of 18 and for the delivery of any prize notifications, your completed data is required.